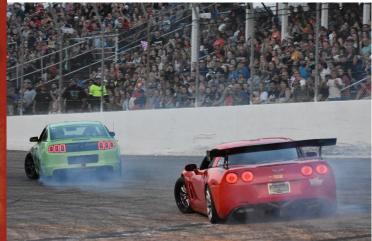

#### 2022 UPCOMING EVENTS 🕸 NOVEMBER

You'd think with snow moving in this weekend that the 2022 season would be done, but no! We've got two leased events running in November.

On Saturday, November 19 AutoMODIFIED will be running its final drifting event of the season. As of this writing, the event is still on though we're changing name to Drifting Through the Snow (Slideways at the Zoo). Gates open at 11:30 AM, tech at noon and the track goes live at 1:00 PM. Watch Facebook (Kalamazoo Speedway) for any updates. Call 269.841.2264 for event details.