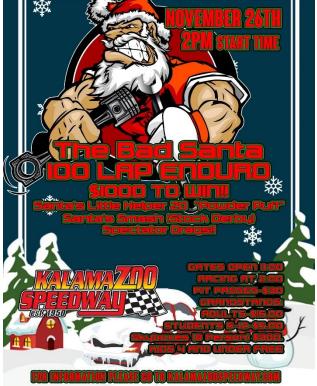

The 3<sup>rd</sup> Annual Bad Santa event closes out the 2022 Kalamazoo Speedway calendar. Spectator Drags start things off at 2:00 PM followed by a 100 lap Enduro, a 20 lap Santa's Helper Enduro and concludes with Santa's Smash. Contact 312.722.4433 for event information or to rent a skybox. Individuals who rented a seasonal skybox for 2022 and wish to use the box they rented in 2022 should call 269.355.4628.