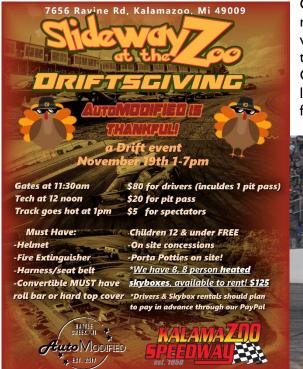

#### 2022 UPCOMING EVENTS 🕸 NOVEMBER

You'd think with snow moving in this weekend that the 2022 season would be done, but no! We've got two leased events running in November.

On Saturday, November 19 AutoMODIFIED will be running its final drifting event of the season. As of this writing, the event is still on though we're changing name to Drifting Through the Snow (Slideways at the Zoo). Gates open at 11:30 AM, tech at noon and the track goes live at 1:00 PM. Watch Facebook (Kalamazoo Speedway) for any updates. Call 269.841.2264 for event details.