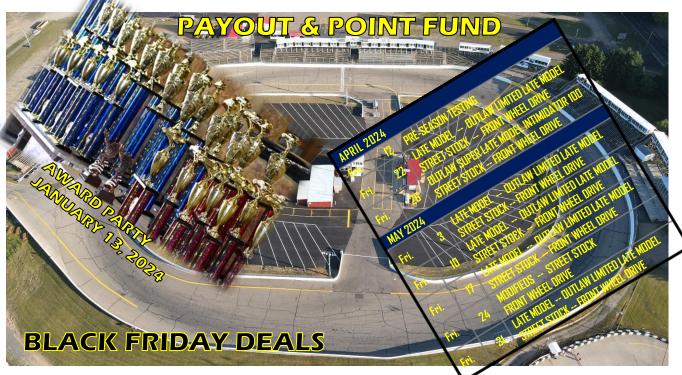

### **RACE PARTY (2023 SEASON)**

It's official. The 2023 Race Party is Saturday, January 13 at the Gun River Conservation Club in Plainwell from 6:00 until midnight. \$10 a person. Orinks and snacks provided. We'll be passing out some hardware to honor the top 10 drivers in each 2023 weekly class and a few prizes for the Corliss Corn Hole Tournament. Make your reservations for this fun night starting December 4. 269.355.4628.

Payout & Point Fund. Heat payout and tow money have now been added to the payout sheet (posted below and on the Speedway website). If you missed it last month; the point fund is back!

**TENTATIVE Event Schedule.** The tentative schedule is posted on the next page and on the website. The Outlaw Super Late Models and the Modifieds will each have three shows in 2024. The 500 Sprint Car Tour and the USSA Kenyon Midget Series will be joining the line-up for an event. Work on the weekly class specials and other guest series is underway.

### **2024 Tentative Race Schedule**

| DAY    | DATE         | EVENTS                                                                                                                                                                                                                                                                                                                                                                                                                                                                                                                                                                                                                                                                                                                                                                                                                                                                                                                                                                                                                                                                                                                                                                                                                                                                                                                                                                                                                                                                                                                                                                                                                                                                                                                                                                                                                                                                                                                                                                                                                                                                                                                         |
|--------|--------------|--------------------------------------------------------------------------------------------------------------------------------------------------------------------------------------------------------------------------------------------------------------------------------------------------------------------------------------------------------------------------------------------------------------------------------------------------------------------------------------------------------------------------------------------------------------------------------------------------------------------------------------------------------------------------------------------------------------------------------------------------------------------------------------------------------------------------------------------------------------------------------------------------------------------------------------------------------------------------------------------------------------------------------------------------------------------------------------------------------------------------------------------------------------------------------------------------------------------------------------------------------------------------------------------------------------------------------------------------------------------------------------------------------------------------------------------------------------------------------------------------------------------------------------------------------------------------------------------------------------------------------------------------------------------------------------------------------------------------------------------------------------------------------------------------------------------------------------------------------------------------------------------------------------------------------------------------------------------------------------------------------------------------------------------------------------------------------------------------------------------------------|
| Fri.   | April 12     | PRE-SEASON TESTING                                                                                                                                                                                                                                                                                                                                                                                                                                                                                                                                                                                                                                                                                                                                                                                                                                                                                                                                                                                                                                                                                                                                                                                                                                                                                                                                                                                                                                                                                                                                                                                                                                                                                                                                                                                                                                                                                                                                                                                                                                                                                                             |
| Fri.   | April 19     | LATE MODEL 🖗 OUTLAW LIMITED LATE MODEL 🏁 STREET STOCK 🖗 FRONT WHEEL DRIVE                                                                                                                                                                                                                                                                                                                                                                                                                                                                                                                                                                                                                                                                                                                                                                                                                                                                                                                                                                                                                                                                                                                                                                                                                                                                                                                                                                                                                                                                                                                                                                                                                                                                                                                                                                                                                                                                                                                                                                                                                                                      |
| Fri.   | April 26     | OUTLAW SUPER LATE MODEL INTIMIDATOR 100 🏁 STREET STOCK 🟁 FRONT WHEEL DRIVE                                                                                                                                                                                                                                                                                                                                                                                                                                                                                                                                                                                                                                                                                                                                                                                                                                                                                                                                                                                                                                                                                                                                                                                                                                                                                                                                                                                                                                                                                                                                                                                                                                                                                                                                                                                                                                                                                                                                                                                                                                                     |
| Fri.   | May 3        | LATE MODEL 🟁 OUTLAW LIMITED LATE MODEL 🏁 STREET STOCK 🏁 FRONT WHEEL DRIVE                                                                                                                                                                                                                                                                                                                                                                                                                                                                                                                                                                                                                                                                                                                                                                                                                                                                                                                                                                                                                                                                                                                                                                                                                                                                                                                                                                                                                                                                                                                                                                                                                                                                                                                                                                                                                                                                                                                                                                                                                                                      |
| Fri.   | May 10       | LATE MODEL 🟁 OUTLAW LIMITED LATE MODEL 🏁 STREET STOCK 🏁 FRONT WHEEL DRIVE                                                                                                                                                                                                                                                                                                                                                                                                                                                                                                                                                                                                                                                                                                                                                                                                                                                                                                                                                                                                                                                                                                                                                                                                                                                                                                                                                                                                                                                                                                                                                                                                                                                                                                                                                                                                                                                                                                                                                                                                                                                      |
| Fri.   | May 17       | LATE MODEL 🟁 OUTLAW LIMITED LATE MODEL 🏁 STREET STOCK 🏁 FRONT WHEEL DRIVE                                                                                                                                                                                                                                                                                                                                                                                                                                                                                                                                                                                                                                                                                                                                                                                                                                                                                                                                                                                                                                                                                                                                                                                                                                                                                                                                                                                                                                                                                                                                                                                                                                                                                                                                                                                                                                                                                                                                                                                                                                                      |
| Fri.   | May 24       | MODIFIEDS № STREET STOCK № FRONT WHEEL DRIVE                                                                                                                                                                                                                                                                                                                                                                                                                                                                                                                                                                                                                                                                                                                                                                                                                                                                                                                                                                                                                                                                                                                                                                                                                                                                                                                                                                                                                                                                                                                                                                                                                                                                                                                                                                                                                                                                                                                                                                                                                                                                                   |
| Fri.   | May 31       | LATE MODEL 🟁 OUTLAW LIMITED LATE MODEL 🏁 STREET STOCK 🏁 FRONT WHEEL DRIVE                                                                                                                                                                                                                                                                                                                                                                                                                                                                                                                                                                                                                                                                                                                                                                                                                                                                                                                                                                                                                                                                                                                                                                                                                                                                                                                                                                                                                                                                                                                                                                                                                                                                                                                                                                                                                                                                                                                                                                                                                                                      |
| Fri.   | June 7       | OUTLAW SUPER LATE MODEL REVEAL THE HAMMER MARTY JONES '75 M LATE MODEL FRONT WHEEL DRIVE                                                                                                                                                                                                                                                                                                                                                                                                                                                                                                                                                                                                                                                                                                                                                                                                                                                                                                                                                                                                                                                                                                                                                                                                                                                                                                                                                                                                                                                                                                                                                                                                                                                                                                                                                                                                                                                                                                                                                                                                                                       |
| Fri.   | June 14      | LATE MODEL # OUTLAW LIMITED LATE MODEL # STREET STOCK # FRONT WHEEL DRIVE                                                                                                                                                                                                                                                                                                                                                                                                                                                                                                                                                                                                                                                                                                                                                                                                                                                                                                                                                                                                                                                                                                                                                                                                                                                                                                                                                                                                                                                                                                                                                                                                                                                                                                                                                                                                                                                                                                                                                                                                                                                      |
| Fri.   | June 21      | LATE MODEL 🟁 OUTLAW LIMITED LATE MODEL 🏁 STREET STOCK 🏁 FRONT WHEEL DRIVE                                                                                                                                                                                                                                                                                                                                                                                                                                                                                                                                                                                                                                                                                                                                                                                                                                                                                                                                                                                                                                                                                                                                                                                                                                                                                                                                                                                                                                                                                                                                                                                                                                                                                                                                                                                                                                                                                                                                                                                                                                                      |
| Sat.   | June 29      | RED, WHITE & BOOM NIGHT OF DESTRUCTION <sup>™</sup> FIREWORKS!!!!                                                                                                                                                                                                                                                                                                                                                                                                                                                                                                                                                                                                                                                                                                                                                                                                                                                                                                                                                                                                                                                                                                                                                                                                                                                                                                                                                                                                                                                                                                                                                                                                                                                                                                                                                                                                                                                                                                                                                                                                                                                              |
| Thurs. | July 4       | 'MERICA NIGHT AT THE ZOO (Leased Show)                                                                                                                                                                                                                                                                                                                                                                                                                                                                                                                                                                                                                                                                                                                                                                                                                                                                                                                                                                                                                                                                                                                                                                                                                                                                                                                                                                                                                                                                                                                                                                                                                                                                                                                                                                                                                                                                                                                                                                                                                                                                                         |
| Fri.   | July 5       | NO RACES                                                                                                                                                                                                                                                                                                                                                                                                                                                                                                                                                                                                                                                                                                                                                                                                                                                                                                                                                                                                                                                                                                                                                                                                                                                                                                                                                                                                                                                                                                                                                                                                                                                                                                                                                                                                                                                                                                                                                                                                                                                                                                                       |
| Sat.   | July 13      | KALAMAZOO KLASH XXXII for the OUTLAW SUPER LATE MODELS  LATE MODEL RABER'S STREET STOCK RUMBLE (rain date July 14)                                                                                                                                                                                                                                                                                                                                                                                                                                                                                                                                                                                                                                                                                                                                                                                                                                                                                                                                                                                                                                                                                                                                                                                                                                                                                                                                                                                                                                                                                                                                                                                                                                                                                                                                                                                                                                                                                                                                                                                                             |
| Fri.   | July 19      | LATE MODEL 🖗 DUTLAW LIMITED LATE MODEL 🏁 STREET STOCK 🏁 FRONT WHEEL DRIVE                                                                                                                                                                                                                                                                                                                                                                                                                                                                                                                                                                                                                                                                                                                                                                                                                                                                                                                                                                                                                                                                                                                                                                                                                                                                                                                                                                                                                                                                                                                                                                                                                                                                                                                                                                                                                                                                                                                                                                                                                                                      |
| Fri.   | July 26      | MODIFIEDS № STREET STOCK № FRONT WHEEL DRIVE № VROA                                                                                                                                                                                                                                                                                                                                                                                                                                                                                                                                                                                                                                                                                                                                                                                                                                                                                                                                                                                                                                                                                                                                                                                                                                                                                                                                                                                                                                                                                                                                                                                                                                                                                                                                                                                                                                                                                                                                                                                                                                                                            |
| Fri.   | August 2     | LATE MODEL 🟁 OUTLAW LIMITED LATE MODEL 🏁 STREET STOCK 🏁 FRONT WHEEL DRIVE                                                                                                                                                                                                                                                                                                                                                                                                                                                                                                                                                                                                                                                                                                                                                                                                                                                                                                                                                                                                                                                                                                                                                                                                                                                                                                                                                                                                                                                                                                                                                                                                                                                                                                                                                                                                                                                                                                                                                                                                                                                      |
| Fri.   | August 9     | LATE MODEL 🟁 OUTLAW LIMITED LATE MODEL 🏁 STREET STOCK 🏁 FRONT WHEEL DRIVE                                                                                                                                                                                                                                                                                                                                                                                                                                                                                                                                                                                                                                                                                                                                                                                                                                                                                                                                                                                                                                                                                                                                                                                                                                                                                                                                                                                                                                                                                                                                                                                                                                                                                                                                                                                                                                                                                                                                                                                                                                                      |
| Fri.   | August 16    | LATE MODEL M |
| Fri.   | August 23    | 500 SPRINT CAR TOUR MODIFIEDS STREET STOCK USSA KENYON MIDGET SERIES                                                                                                                                                                                                                                                                                                                                                                                                                                                                                                                                                                                                                                                                                                                                                                                                                                                                                                                                                                                                                                                                                                                                                                                                                                                                                                                                                                                                                                                                                                                                                                                                                                                                                                                                                                                                                                                                                                                                                                                                                                                           |
| Fri.   | August 30    | LATE MODEL M |
| Fri.   | September 6  | SEASON CHAMPIONSHIPS W LATE MODEL OUTLAW LIMITED LATE MODEL STREET STOCK FRONT WHEEL DRIVE                                                                                                                                                                                                                                                                                                                                                                                                                                                                                                                                                                                                                                                                                                                                                                                                                                                                                                                                                                                                                                                                                                                                                                                                                                                                                                                                                                                                                                                                                                                                                                                                                                                                                                                                                                                                                                                                                                                                                                                                                                     |
| Sat.   | September 14 | NIGHT OF DESTRUCTION ₩ FIREWORKS!!!!                                                                                                                                                                                                                                                                                                                                                                                                                                                                                                                                                                                                                                                                                                                                                                                                                                                                                                                                                                                                                                                                                                                                                                                                                                                                                                                                                                                                                                                                                                                                                                                                                                                                                                                                                                                                                                                                                                                                                                                                                                                                                           |
| Fri.   | September 20 | NO RACES                                                                                                                                                                                                                                                                                                                                                                                                                                                                                                                                                                                                                                                                                                                                                                                                                                                                                                                                                                                                                                                                                                                                                                                                                                                                                                                                                                                                                                                                                                                                                                                                                                                                                                                                                                                                                                                                                                                                                                                                                                                                                                                       |
| Fri.   | September 27 | SUPER SHOE XXXVII PRACTICE (rain date weekend October 5-6)                                                                                                                                                                                                                                                                                                                                                                                                                                                                                                                                                                                                                                                                                                                                                                                                                                                                                                                                                                                                                                                                                                                                                                                                                                                                                                                                                                                                                                                                                                                                                                                                                                                                                                                                                                                                                                                                                                                                                                                                                                                                     |
| Sat.   | September 28 | SUPER SHOE XXXVII MO QUALIFYING, HEATS, FEATURES                                                                                                                                                                                                                                                                                                                                                                                                                                                                                                                                                                                                                                                                                                                                                                                                                                                                                                                                                                                                                                                                                                                                                                                                                                                                                                                                                                                                                                                                                                                                                                                                                                                                                                                                                                                                                                                                                                                                                                                                                                                                               |
| Sun.   | September 29 | SUPER SHOE XXXVII ME FEATURES, FEATURES                                                                                                                                                                                                                                                                                                                                                                                                                                                                                                                                                                                                                                                                                                                                                                                                                                                                                                                                                                                                                                                                                                                                                                                                                                                                                                                                                                                                                                                                                                                                                                                                                                                                                                                                                                                                                                                                                                                                                                                                                                                                                        |

#### **BLACK FRIDAY DEALS**

We haven't done a Black Friday offer since the track moved from Saturday to Friday nights so it seemed about time! Black Friday offers are good only from Monday, November 20 – Monday, November 27.